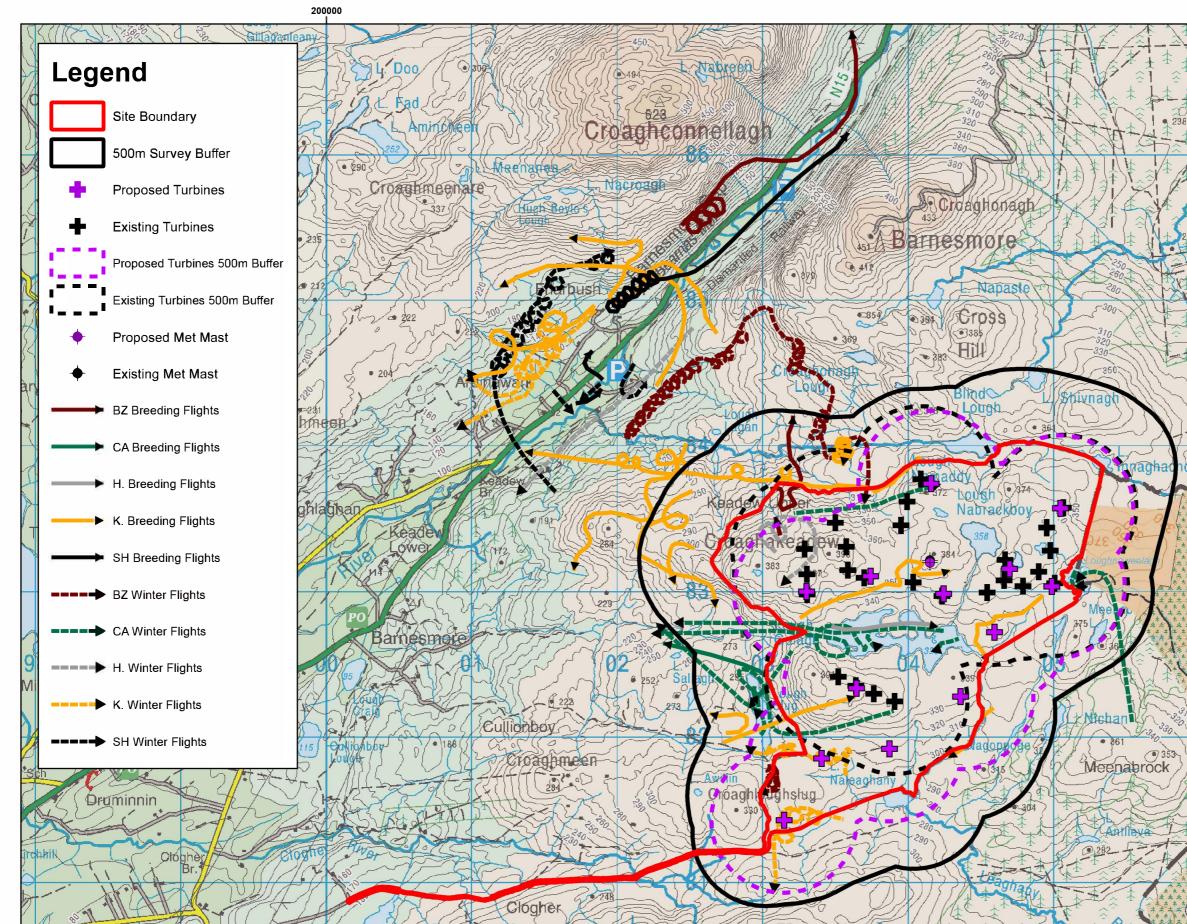

Barnesmore Windfarm 1:26,000 Scale @ A3 2018 - 2019 Target 2 Flig This is Crown Copyright and is reproduced with the permission of Land & Property Services under delegated Ordnance Survey Ireland Licence No. EN0090619 authority the Controller of Her Majesty's Stationery Office © Ordnance Survey Ireland/Government of Ireland © Crown Copyright and dalebase right (2019) Licence Number 100,220-520473 **SCOTTISHPOWER** Α 05/11/19 351 First Issue Figure 7.33 RENEWABLES Rev Date Comment Bv

200000

| <b>Repowering</b><br>hts | Drg No | BWF Ornithology |                                     |
|--------------------------|--------|-----------------|-------------------------------------|
|                          | Rev    | A               | Datum:<br>TM65<br>Projection:<br>TM |
|                          | Date   | 05/11/19        |                                     |
|                          | Figure | 7.33            |                                     |